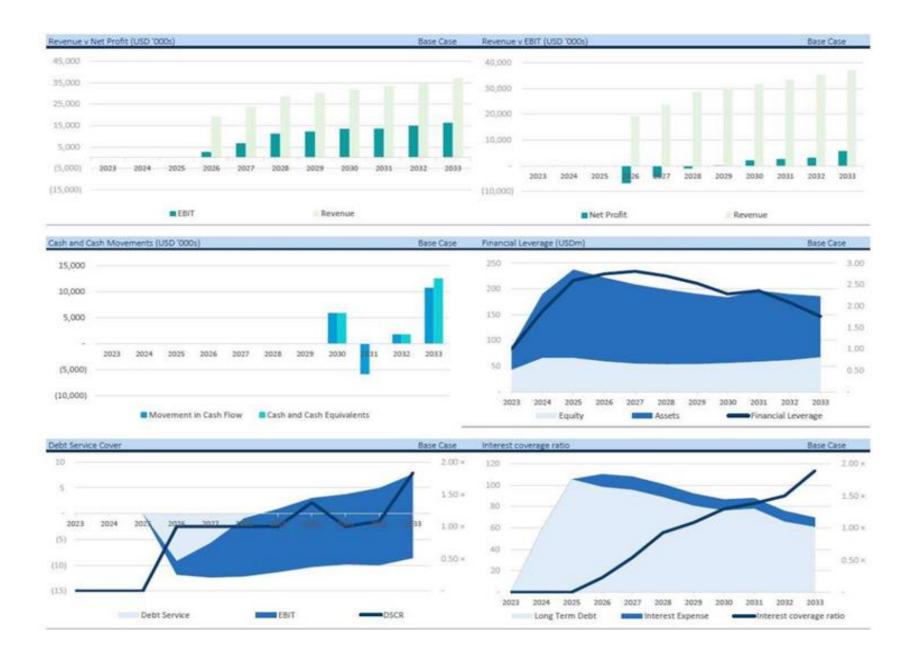

| 0.00%            | 0.00%            | (4.18%)          | (2.86%)          | (0.74%)          | 0.13%            | 1.63%            | 1.87%            | 2.37%            | 4.82%            |